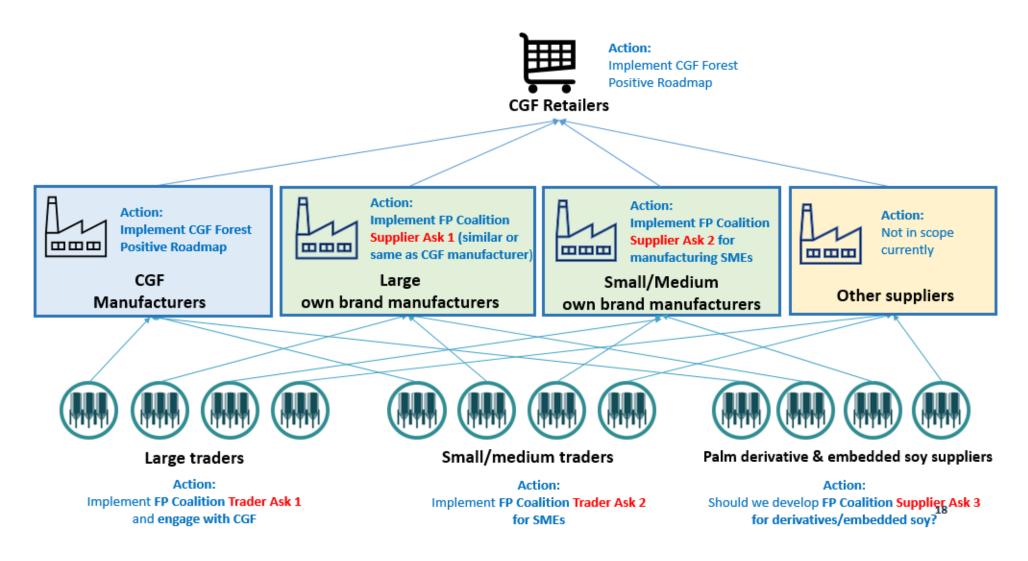

e the Ask
- Ensure consequential response to suppliers' performance (positive and negative)
- Report on progress in implementation of this element

#### **Collective actions in Roadmap**





## **Supplier Engagement - Progress**





## **Coalition ask to suppliers**

#### Forest Positive

#### Content of Coalition ask to traders and supplier

- 1. Public commitment to 'deforestation and conversion-free' across entire commodity business including a public time-bound action plan including clear milestones
- 2. Process for regular supplier engagement
- 3. Mechanism to identify and to respond to non-compliances
- 4. Support initiatives delivering forest positive development at landscape and sectoral level
- 5. Regular public reporting against key KPIs

### **Stratification of suppliers**