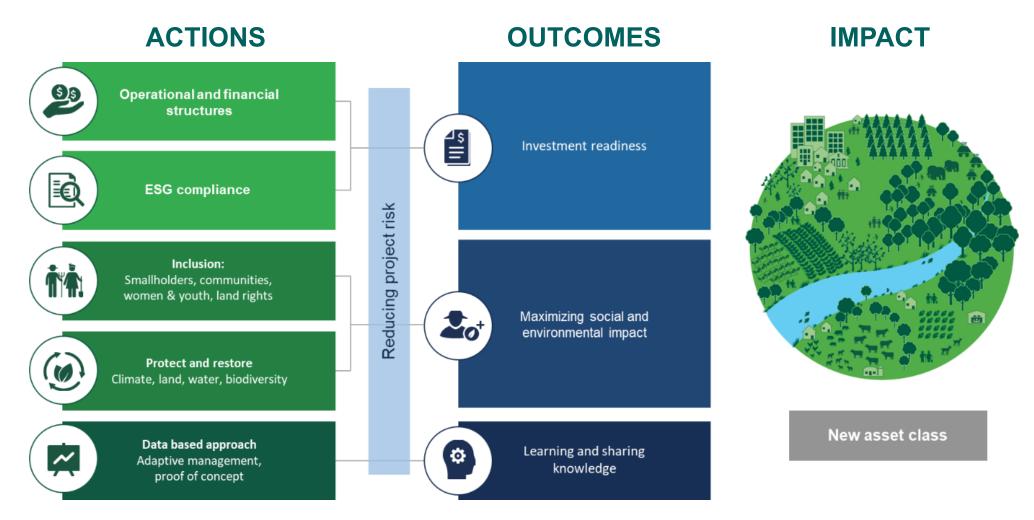

### **Technical Assistance**

what do our TA facilities support

#### **Technical Assistance**

#### What does the AGRI3 TAF support