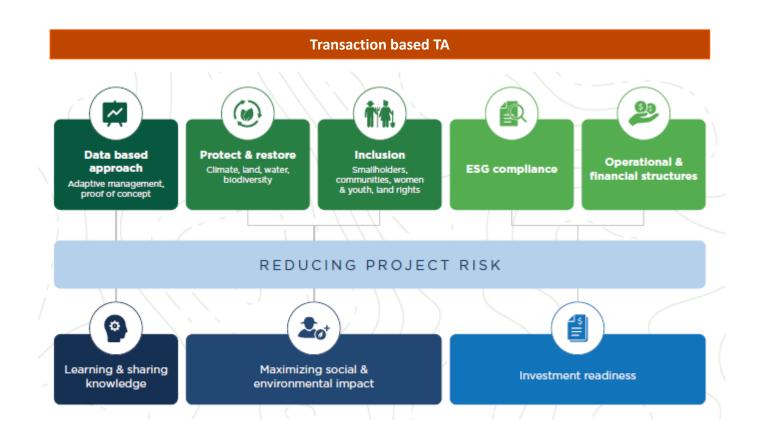

### **Technical Assistance**

what do our TA facilities support

#### **Technical Assistance**

#### What does the AGRI3 TAF support