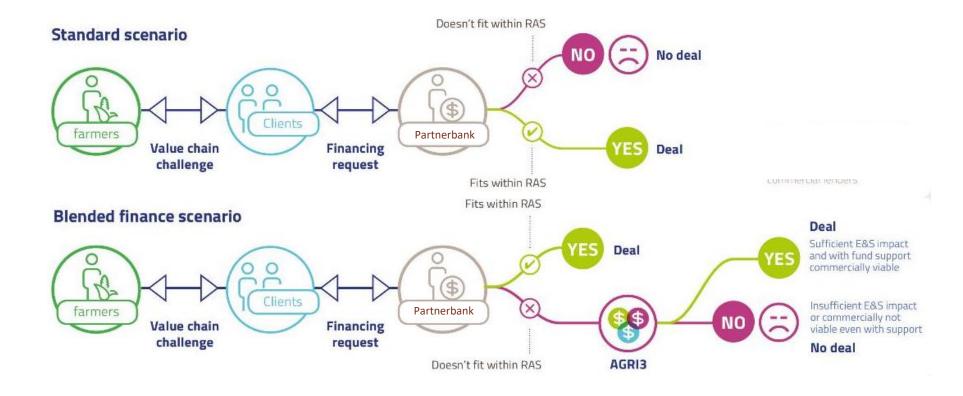

#### AGRI3 Value proposition

#### The fund supports banks to lend to projects outside their usual risk appetite

- Guarantees and subordinated loans provided by AGRI3 Fund will allow Partner Financial Institution to finance transactions of their clients that would otherwise not be possible due to their tightly defined risk statements.
- This can offer a number of opportunities for commercial banks including the ability to invest in higher risk, but more innovative projects and business models, offer longer tenor loans, or invest in portfolios of smaller, but higher risk farmers